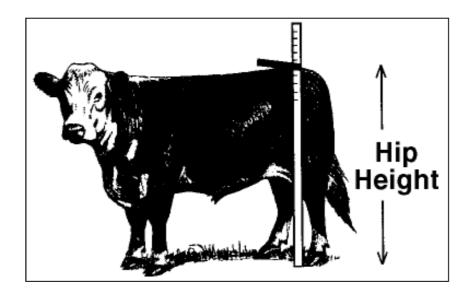

## FRAME SCORE MEASUREMENT

## **Measuring for Frame Score:**

Measurement to be taken on flat surface ie concrete yards or similar.

Taken over back at a point above the hip (before tail bone) as per diagram.......

NZMHBG Rules state that Frames Score must be measured in the presence of another registered member of the NZ Miniature Hereford Breeders Group or by your local Veterinary Practitioner.