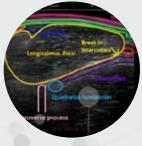

## Service Promise:

- Capturing high-quality muscle images using the latest, advanced ultrasound technology.
- •) CUP System eliminating technician bias, improving data accuracy ensuring continuous genetic improvement.
- •) Leveraging UltraInsights' lab capabilities for accurate and reliable data analysis.
- Delivering best-in-class service at affordable rates to support informed breeding decisions.
- Based in Palmerston North, serving breeders across Manawatu, Hawkes Bay, and Wairarapa.