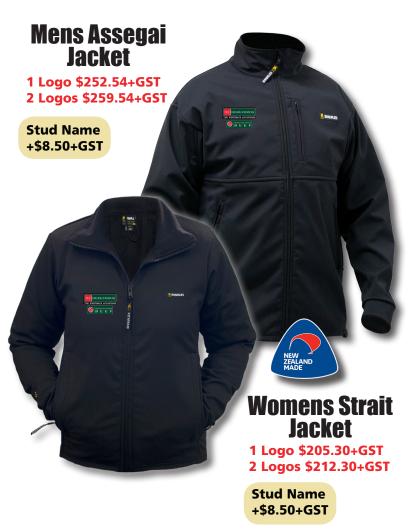

## N.Z. Hereford Association Members opportunity to purchase from one of New Zealand's foremost outdoor companies.

Made in New Zealand by Swazi Apparel, these jackets feature two large handwarmer pockets and they're lightweight, yet totally windproof. Water repellent, though extremely breathable.

The Windshield® fabric we use in our Assegai and Strait Jackets keeps you snug even in the strongest wind, yet because the fabric breathes so well you'll never feel like you're too hot. All this and it looks just terrific.

**EGI** 

Smart enough to be worn for all work and show occasions, it's also designed and crafted to be versatile enough for recreational use.