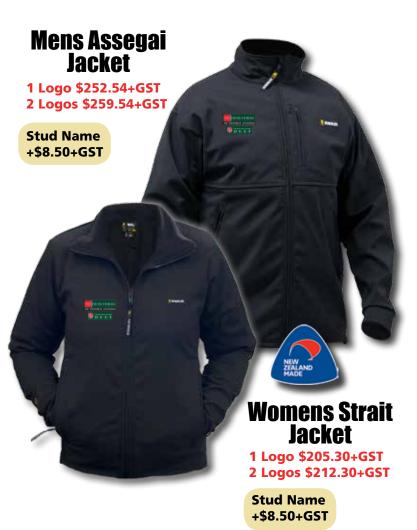

## N.Z. Hereford Association Members opportunity to purchase from one of New Zealand's foremost outdoor companies.

Made in New Zealand by Swazi Apparel, these jackets feature two large handwarmer pockets and they're lightweight, yet totally windproof. Water repellent, though extremely breathable.

**NEGIS** 

The Windshield® fabric we use in our Assegai and Strait Jackets keeps you snug even in the strongest wind, yet because the fabric breathes so well you'll never feel like you're too hot. All this and it looks just terrific.

Smart enough to be worn for all work and show occasions, it's also designed and crafted to be versatile enough for recreational use.